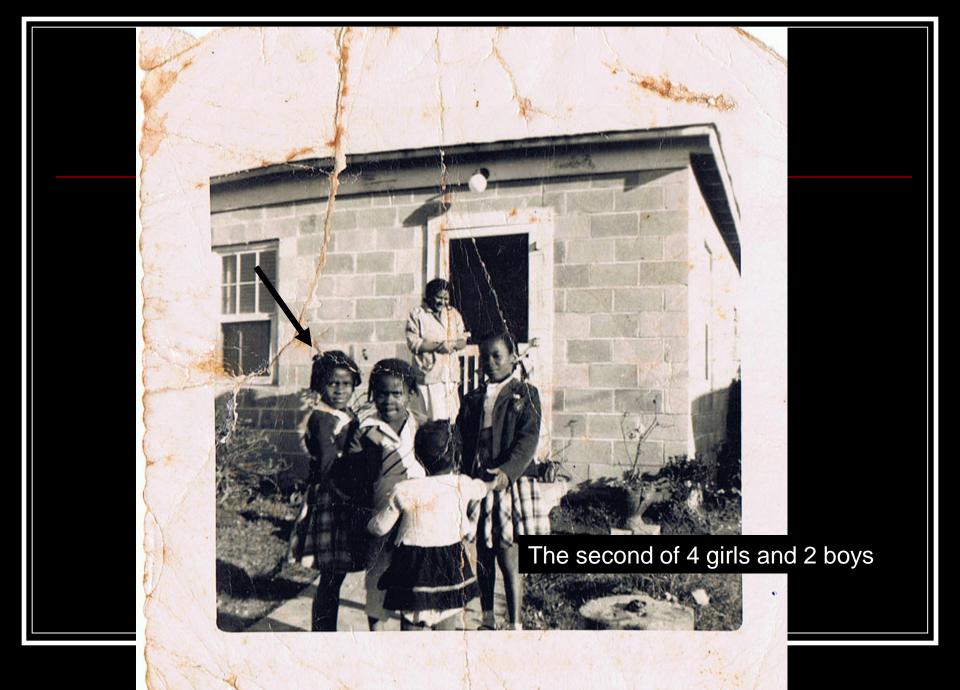

### The First 18

#### Daddy, Kathlyn, Lawrence Cooper Sr. and Althea

### The First 18

Kathlyn and Althea

My father was a midnight cowboy in his award winning film. He has been in many movies, and acted with me in one of my most famous roles. I now have 4 children of my own, and my partner is quite famous as well. What is my name?