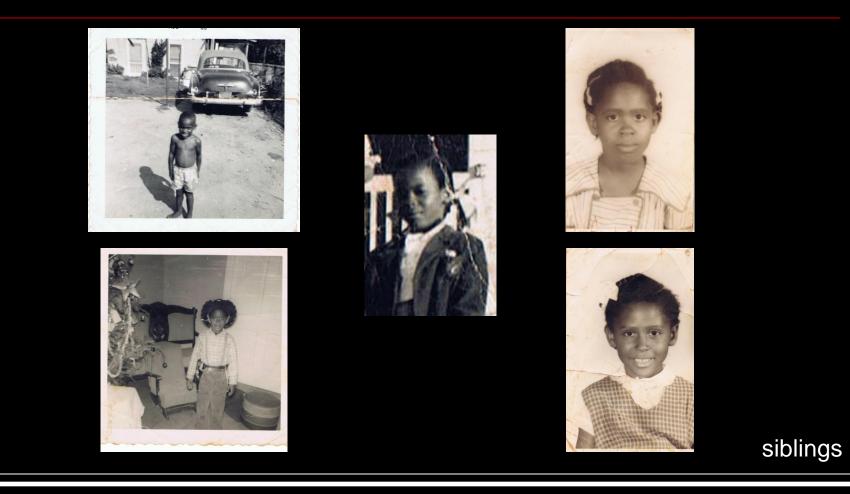

A life to celebrate





My father dressed as a woman in 1959 and my mother was murdered in 1960 in films where they both gained widespread recognition. I got my big break in acting at age 20 in one of the most widely played cult horror movies of all time. Which actress am I?

- Drew Barrymore
- Marion Crane
- Jamie Lee Curtis
- Marilyn Monroe

# Jamie Lee Curtis, parents, Tony Curtis and Janet Leigh. Film: 'Halloween' 1978)

### The first 18







#### Janet, AI, Harry and Corliss

60

APR

.

.

#### Althea, Steven and Harry

60



### The First 18



#### Daddy, Kathlyn, Lawrence Cooper Sr. and Althea

### The First 18



Kathlyn and Althea



My father was a midnight cowboy in his award winning film. He has been in many movies, and acted with me in one of my most famous roles. I now have 4 children of my own, and my partner is quite famous as well. What is my name?

- Hillary Swank
- Kate Hudson
- Catherine Zeta-Jones
- Angelina Jolie

# Angelina Jolie, father John Voight

### Great Expectations: Creating Family

(Director, David Lean, 118 min)





#### Althea & Rachel (2<sup>nd</sup> born), 1975





Althea, baby Rachel and nephew Damion, 1976





#### Althea, baby Rachel and Olga



Althea, baby Samantha and Rachel, 1977