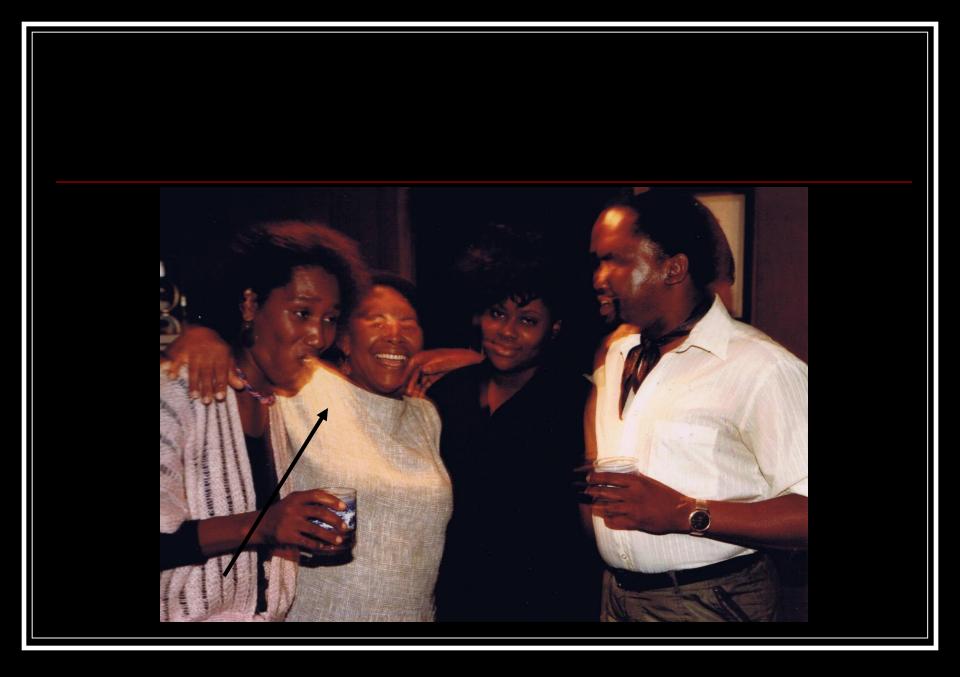

#### Daddy, Kathlyn, Lawrence Cooper Sr. and Althea

### The First 18

Kathlyn and Althea

My father was a midnight cowboy in his award winning film. He has been in many movies, and acted with me in one of my most famous roles. I now have 4 children of my own, and my partner is quite famous as well. What is my name?