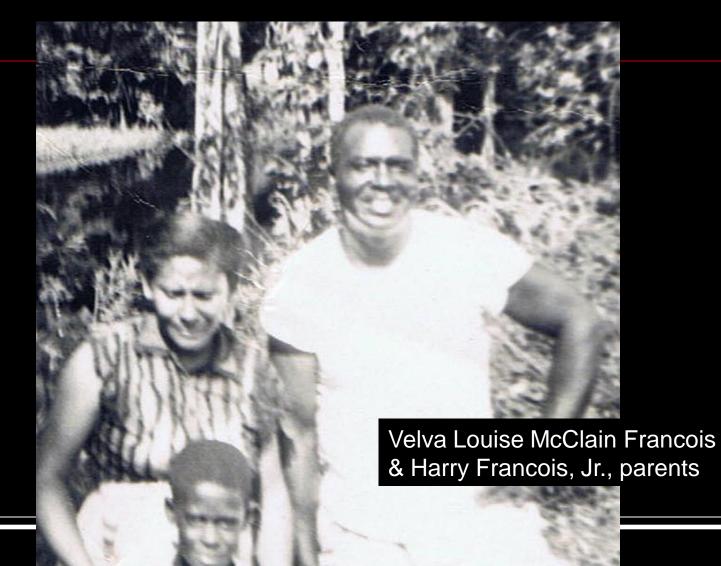

A life to celebrate





My father dressed as a woman in 1959 and my mother was murdered in 1960 in films where they both gained widespread recognition. I got my big break in acting at age 20 in one of the most widely played cult horror movies of all time. Which actress am I?

- Drew Barrymore
- Marion Crane
- Jamie Lee Curtis
- Marilyn Monroe

# Jamie Lee Curtis, parents, Tony Curtis and Janet Leigh. Film: 'Halloween' 1978)

### The first 18







#### Janet, AI, Harry and Corliss

60

APR

.

.

#### Althea, Steven and Harry

60



### The First 18



#### Daddy, Kathlyn, Lawrence Cooper Sr. and Althea

### The First 18



Kathlyn and Althea



My father was a midnight cowboy in his award winning film. He has been in many movies, and acted with me in one of my most famous roles. I now have 4 children of my own, and my partner is quite famous as well. What is my name?

- Hillary Swank
- Kate Hudson
- Catherine Zeta-Jones
- Angelina Jolie

# Angelina Jolie, father John Voight

### Great Expectations: Creating Family

(Director, David Lean, 118 min)





#### Althea & Rachel (2<sup>nd</sup> born), 1975





Althea, baby Rachel and nephew Damion, 1976





#### Althea, baby Rachel and Olga



Althea, baby Samantha and Rachel, 197