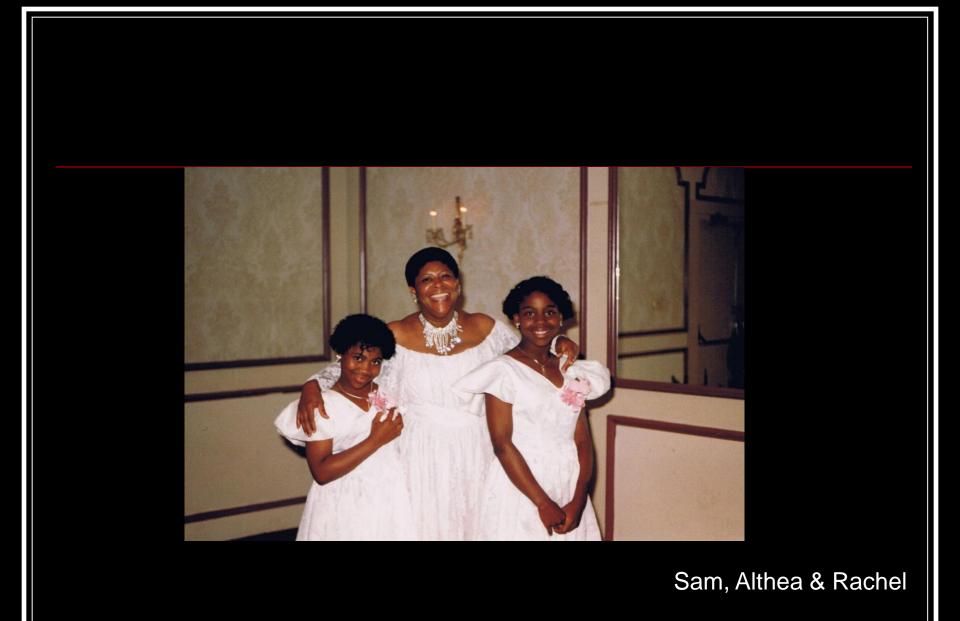

#### Althea, baby Rachel and Olga

Althea, baby Samantha and Rachel, 1977

Althea's girls

Rachel, Al, Sam & Garielle