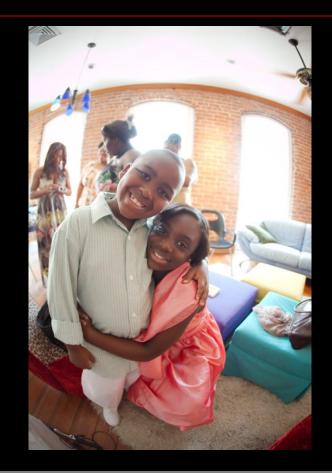

#### Kobe & Garielle, 2008

John and Joan Cusack, brother and sister, have appeared in many movies together. Which of the following movies did not include both of them?

- Grosse Pointe Blank
- Broadcast News
- High Fidelity
- Better off Dead