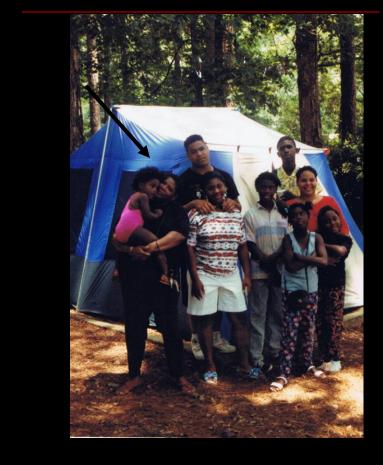

#### Daddy, Kathlyn, Lawrence Cooper Sr. and Althea

### The First 18

Kathlyn and Althea

My father was a midnight cowboy in his award winning film. He has been in many movies, and acted with me in one of my most famous roles. I now have 4 children of my own, and my partner is quite famous as well. What is my name?