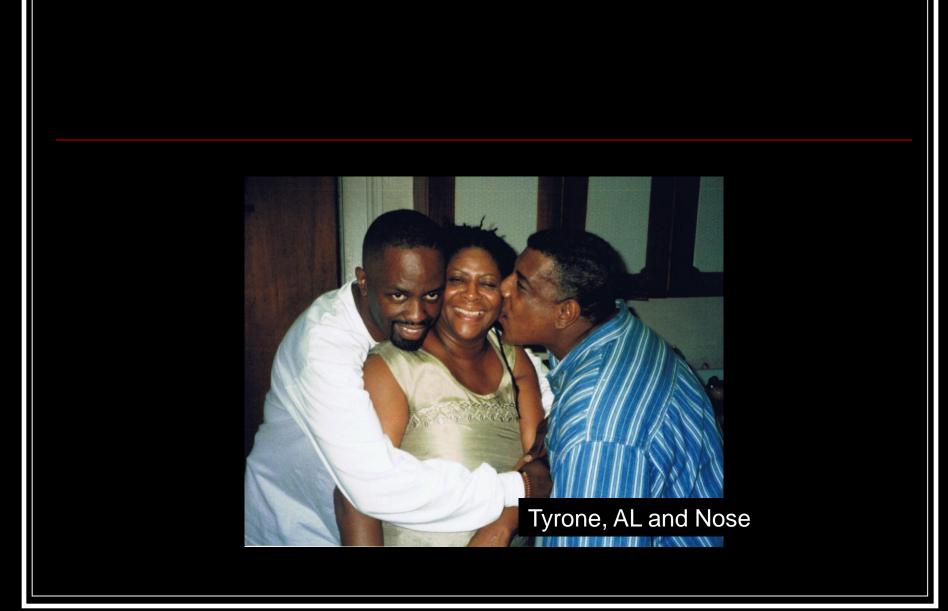

#### Cheryl, Al & Olga, 81/82

Al's Godson, Timothy Cane Dawson

Janet and Althea, 2008

What bet does Paul Newman take on in his work farm - prison, just to pass time, in the oldie but goodie "Cool Hand Luke"?