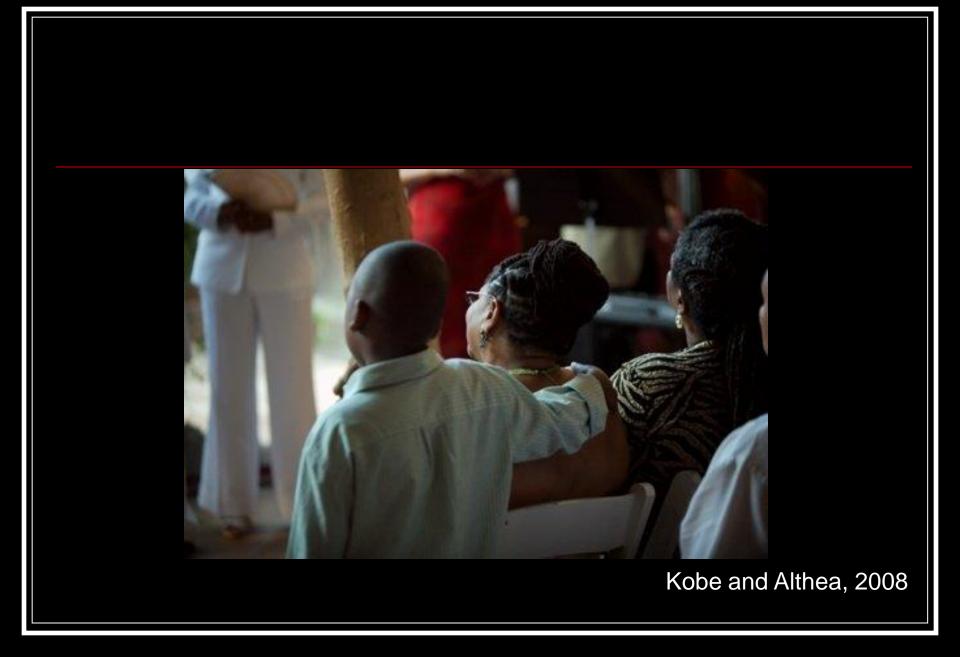

## The Rat Pack

Butch Cassidy and the Sundance Kid: Friendships & Forever .... just a few

(Director, George Roy Hill, 110 min)

Betty & Ed

In "Lord of the Rings", when Sam said to Frodo 'One more step and this is the farthest I've ever gone from home', what was there behind him?