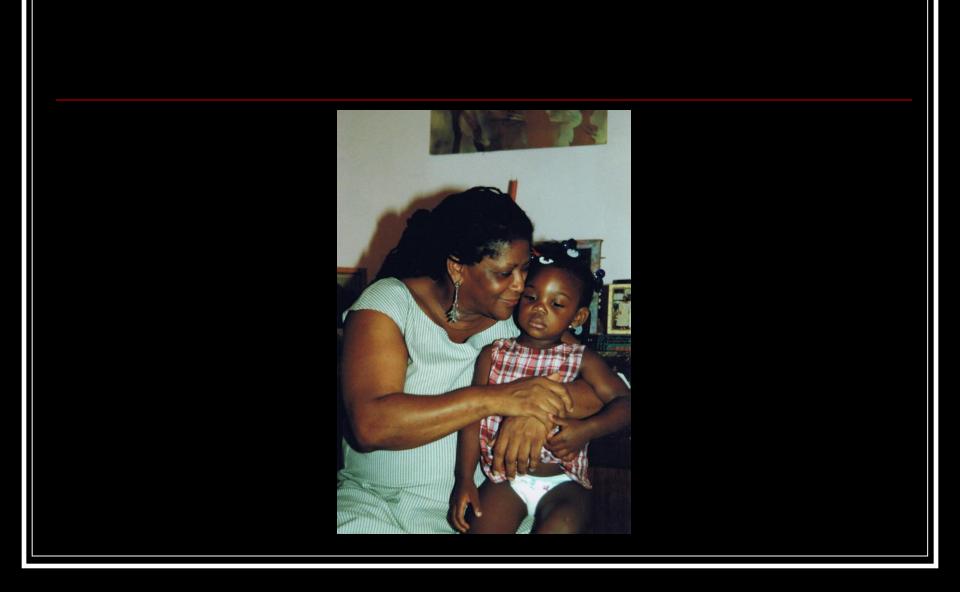

#### Kobe & Garielle, 2008

John and Joan Cusack, brother and sister, have appeared in many movies together. Which of the following movies did not include both of them?

- Grosse Pointe Blank
- Broadcast News
- High Fidelity
- Better off Dead