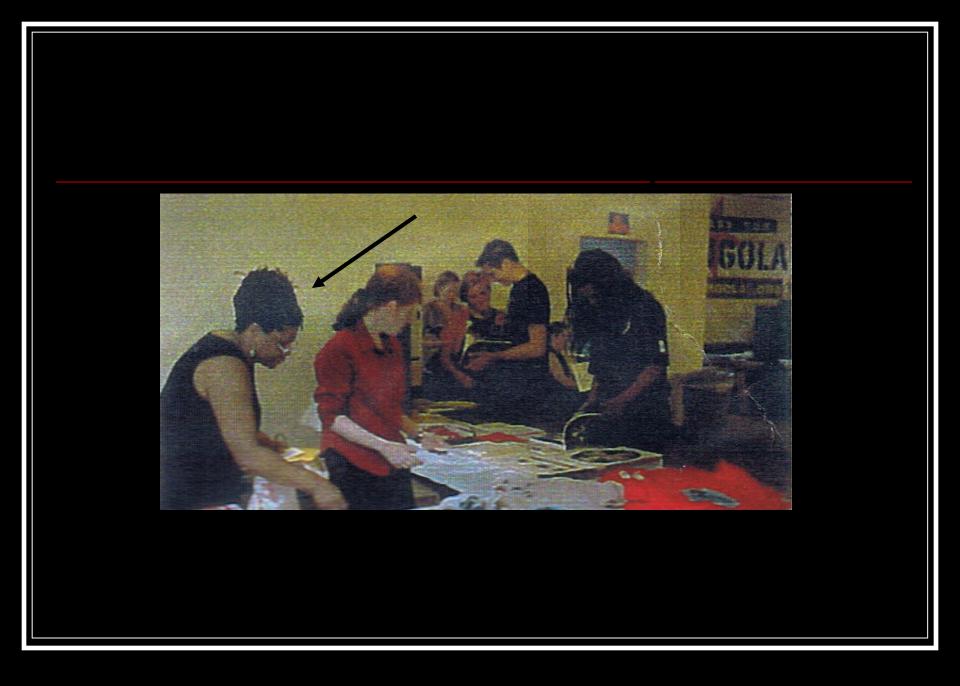

### The First 18

#### Daddy, Kathlyn, Lawrence Cooper Sr. and Althea

### The First 18

Kathlyn and Althea

My father was a midnight cowboy in his award winning film. He has been in many movies, and acted with me in one of my most famous roles. I now have 4 children of my own, and my partner is quite famous as well. What is my name?